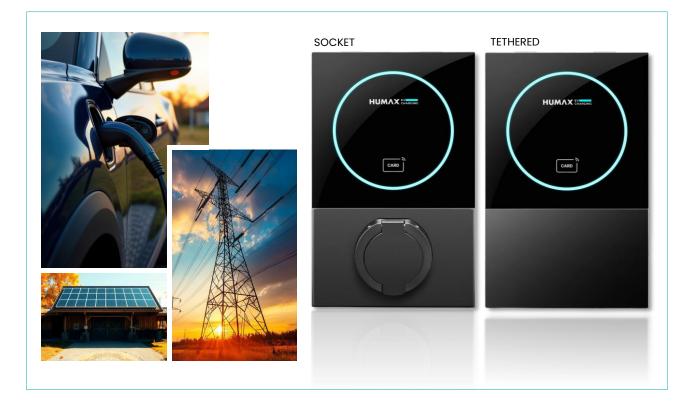

# MX7 | First V2G Ready Home Charger

Experience efficient charging and greater savings with the Humax MX7. Designed for home charging convenience, it also supports business fleet charging at home with a built-in **PLC module**, **ISO15118 protocol** enabled and seamless 3P SW integration.

Its intelligent charging system optimizes energy use through customizable charge levels and schedules. Compatible with a wide range of EV tariffs, it ensures maximum flexibility and cost savings. Elevate your EV experience with a customizable, stylish design that blends seamlessly into any environment while delivering cutting-edge performance.