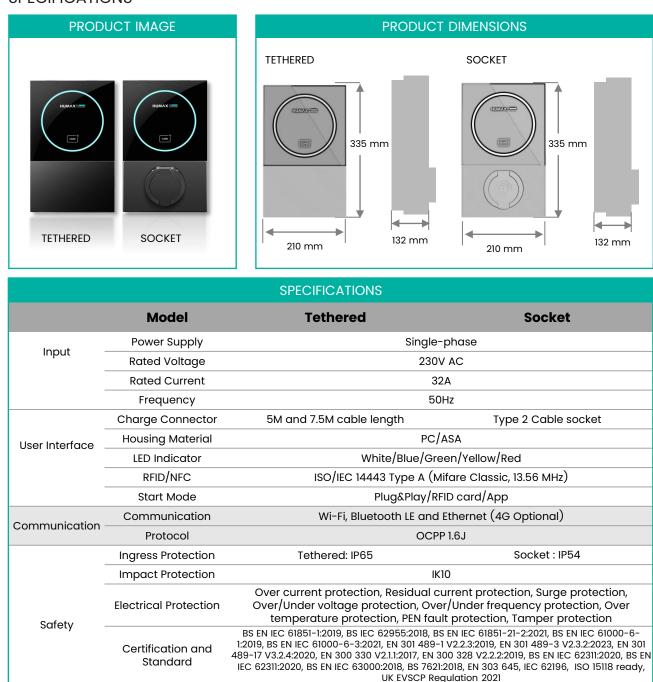

#### SPECIFICATIONS

|             |                   | UK EVSCP Regulation 2021           |                       |
|-------------|-------------------|------------------------------------|-----------------------|
|             | Warranty          | Up to 5 years*                     |                       |
|             | Installation      | Wall-mount and Pole-stand (option) |                       |
| Environment | Work Temperature  | −30°C ~+50°C                       |                       |
|             | Work Humidity     | 5%~95%                             |                       |
|             | Work Altitude     | <2,000m                            |                       |
| Dimensions  | Product Dimension | 335mm x 210mm x 133mm              | 335mm x 210mm x 144mm |
|             | Package Dimension | 460mm x 329mm x 276 mm             | 460mm x 329mm x 183mm |
| Weight      | Product (Net)     | 5m : 4.72 kg   7.5m : 5.43 kg      | 3.25 kg               |
|             | Packaging (Gross) | 5m : 7.0 kg   7.5m : 7.7 kg        | 5.2 Kg                |