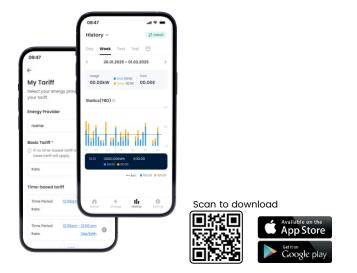

#### HUMAX CHARGE APP

#### Humax Charge User App

Get full control of your EV charging, it's simple to use and easy to set up.

#### Humax Installer App

Our dedicated installer app for qualified electricians allows easy installs, onboarding, and activating the Humax EV Charger.