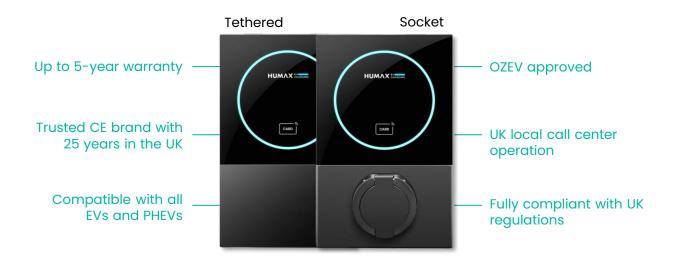

#### SPECIFICATIONS

|             |                   | UK EVSCP Regulation 2021           |                       |
|-------------|-------------------|------------------------------------|-----------------------|
|             | Warranty          | Up to 5 years*                     |                       |
|             | Installation      | Wall-mount and Pole-stand (option) |                       |
| Environment | Work Temperature  | −30°C ~+50°C                       |                       |
|             | Work Humidity     | 5%~95%                             |                       |
|             | Work Altitude     | <2,000m                            |                       |
| Dimensions  | Product Dimension | 335mm x 210mm x 133mm              | 335mm x 210mm x 144mm |
|             | Package Dimension | 460mm x 329mm x 276 mm             | 460mm x 329mm x 183mm |
| Weight      | Product (Net)     | 5m : 4.72 kg   7.5m : 5.43 kg      | 3.25 kg               |
|             | Packaging (Gross) | 5m : 7.0 kg   7.5m : 7.7 kg        | 5.2 Kg                |